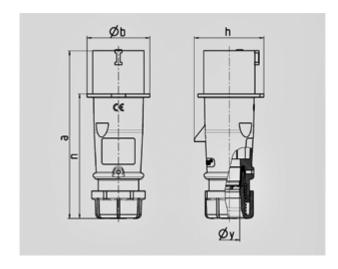

Std. Pack. 10 Qty.

| Drawing                  | Amp.  | 16           |       |       | 32         |            |            |
|--------------------------|-------|--------------|-------|-------|------------|------------|------------|
| 2 MB 217                 | Poles | 3            | 4     | 5     | 3          | 4          | 5          |
| Dim. in mm               | а     | 142          | 147   | 147   | 186        | 186        | 180        |
|                          | b     | 53           | 59    | 67    | 70         | 70         | 77         |
|                          | h     | 59           | 69,4  | 76    | 81         | 81         | 89,5       |
|                          | n     | 105,2        | 110,5 | 110,5 | 141        | 141        | 135        |
|                          | у     | 14,5         | 16    | 16    | 22         | 22         | 22         |
| Terminal for cond. cross |       | 1            | 1     | 1     | 2,5        | 2,5        | 2,5        |
| section (mm²) minmax.    |       | <b>—</b> 2,5 | —2,5  | —2,5  | <b>—</b> 6 | <b>—</b> 6 | <b>—</b> 6 |